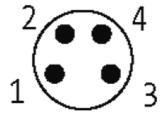

## Illustration

Product may differ from Image

Approvals

stay connected

| Form                          |                                                                 |
|-------------------------------|-----------------------------------------------------------------|
| Form                          | 08563                                                           |
| General data                  |                                                                 |
| Pollution Degree              | 3                                                               |
| Temperature range             | -25+85 °C                                                       |
| Cables                        |                                                                 |
| Cable number                  | 969                                                             |
| No./diameter of wires         | 4× 0.25 mm²                                                     |
| Wire isolation                | PP (br, bk, bl, wh)                                             |
| Outer Ø                       | 1.1 mm ±5%                                                      |
| Temperature range (fixed)     | -40+90 °C                                                       |
| Temperature range (mobile)    | -25+90 °C                                                       |
| Bend radius (fixed)           | 5× outer Ø                                                      |
| Technical Data                |                                                                 |
| Operating voltage             | max. 50 V AC/60 V DC                                            |
| Rated surge voltage           | 1.5 kV                                                          |
| Operating current per contact | max. 4 A                                                        |
| No. of poles                  | 4                                                               |
| Material group                | IEC 60664-1, category I                                         |
| LED display                   | no                                                              |
| Locking of ports              | Screw thread (M8×1 mm) recommended torque 0.4 Nm, self-securing |
| Compression gland             | M8 (SW10)                                                       |
| Protection                    | IP67 inserted and tightened (EN 60529)                          |
| Protection NEMA               | 3, 4, 6P (UL 50E)                                               |
| Locking material              | Brass, nickel plated                                            |
| Commercial data               |                                                                 |
| country of origin             | DE                                                              |
| customs tariff number         | 85444290                                                        |
| EAN                           | 4048879508124                                                   |
| eClass                        | 27279220                                                        |
| Packaging unit                | 1                                                               |
| . askaging and                |                                                                 |