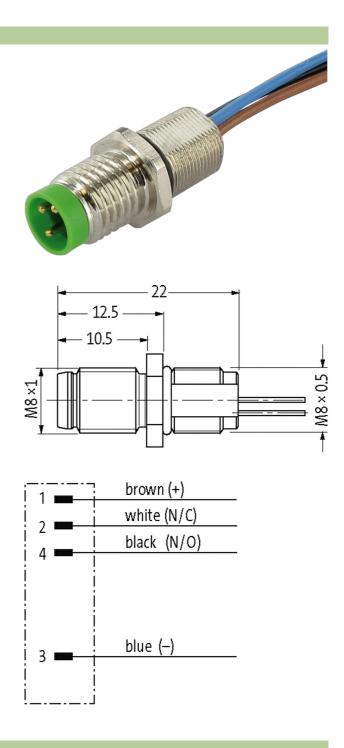

## M8 male receptacle front mount incl. nut

wires PP 4x0,25 0,2m

Flange male M8, 4-pole Front mounting with multi-strand wire

## Illustration

Product may differ from Image

Approvals

stay connected

| Form                          |                                                                 |
|-------------------------------|-----------------------------------------------------------------|
| Form                          | 08563                                                           |
| General data                  |                                                                 |
| Pollution Degree              | 3                                                               |
| Temperature range             | -25+85 °C                                                       |
| Cables                        |                                                                 |
| Cable number                  | 969                                                             |
| No./diameter of wires         | 4× 0.25 mm²                                                     |
| Wire isolation                | PP (br, bk, bl, wh)                                             |
| Outer Ø                       | 1.1 mm ±5%                                                      |
| Temperature range (fixed)     | -40+90 °C                                                       |
| Temperature range (mobile)    | -25+90 °C                                                       |
| Bend radius (fixed)           | 5× outer Ø                                                      |
| Technical Data                |                                                                 |
| Operating voltage             | max. 50 V AC/60 V DC                                            |
| Rated surge voltage           | 1.5 kV                                                          |
| Operating current per contact | max. 4 A                                                        |
| No. of poles                  | 4                                                               |
| Material group                | IEC 60664-1, category I                                         |
| LED display                   | no                                                              |
| Locking of ports              | Screw thread (M8×1 mm) recommended torque 0.4 Nm, self-securing |
| Compression gland             | M8 (SW10)                                                       |
| Protection                    | IP67 inserted and tightened (EN 60529)                          |
| Protection NEMA               | 3, 4, 6P (UL 50E)                                               |
| Locking material              | Brass, nickel plated                                            |
| Commercial data               |                                                                 |
| country of origin             | DE                                                              |
| customs tariff number         | 85444290                                                        |
| EAN                           | 4048879508124                                                   |
| eClass                        | 27279220                                                        |
| Packaging unit                | 1                                                               |
| . askaging and                |                                                                 |